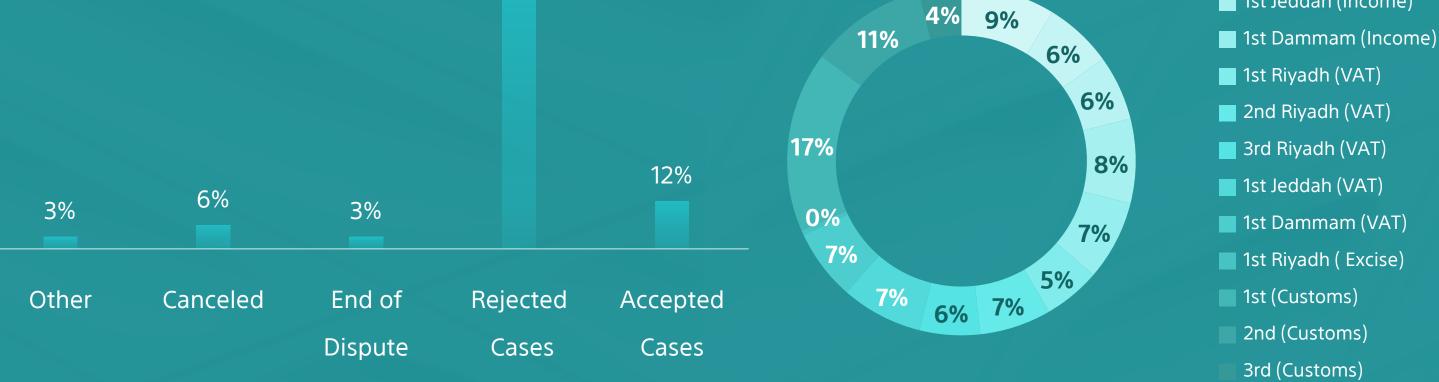

## **Initial Decisions** 43,681

| Committee |                        | Accepted<br>Cases | Rejected<br>Cases | End of<br>Dispute | Canceled | Other | Total  | Total of<br>initial<br>decisions | Total of<br>appeal<br>cases | Percentage of<br>appeals cases<br>out of total<br>initial decisions |
|-----------|------------------------|-------------------|-------------------|-------------------|----------|-------|--------|----------------------------------|-----------------------------|---------------------------------------------------------------------|
| Income    | 1 <sup>st</sup> Riyadh | 302               | 2,981             | 15                | 175      | 113   | 3,586  | 15,871                           | 6,883                       | 43%                                                                 |
|           | 2 <sup>nd</sup> Riyadh | 76                | 2,280             | 42                | 151      | 87    | 2,636  |                                  |                             |                                                                     |
|           | 3 <sup>rd</sup> Riyadh | 327               | 1,924             | 17                | 133      | 59    | 2,460  |                                  |                             |                                                                     |
|           | 1 <sup>st</sup> Jeddah | 516               | 2,475             | 27                | 90       | 120   | 3,228  |                                  |                             |                                                                     |
|           | 1 <sup>st</sup> Dammam | 439               | 2,220             | 18                | 258      | 60    | 2,995  |                                  |                             |                                                                     |
| VAT       | 1 <sup>st</sup> Riyadh | 241               | 1,333             | 203               | 307      | 47    | 2,131  | 14,041                           | 3,929                       | 28%                                                                 |
|           | 2 <sup>nd</sup> Riyadh | 288               | 2,047             | 225               | 121      | 26    | 2,707  |                                  |                             |                                                                     |
|           | 3 <sup>rd</sup> Riyadh | 295               | 1,691             | 115               | 107      | 49    | 2,257  |                                  |                             |                                                                     |
|           | 1 <sup>st</sup> Jeddah | 359               | 2,293             | 122               | 239      | 34    | 3,047  |                                  |                             |                                                                     |
|           | 1 <sup>st</sup> Dammam | 484               | 1,777             | 158               | 148      | 98    | 2,665  |                                  |                             |                                                                     |
| Excise    | 1 <sup>st</sup> Riyadh | 21                | 151               | 0                 | 5        | 0     | 177    |                                  |                             |                                                                     |
| Customs   | 1 <sup>st</sup>        | -                 | -                 | -                 | -        | -     | 7,063  | 13,769                           | 4,383                       | 32%                                                                 |
|           | 2 <sup>nd</sup>        | -                 | -                 | -                 | -        | -     | 4,553  |                                  |                             |                                                                     |
|           | 3 <sup>rd</sup>        | -                 | -                 | -                 | -        | -     | 1,605  |                                  |                             |                                                                     |
| Total     |                        | 3,348             | 21,172            | 942               | 1,734    | 693   | 41,110 | 43,681                           | 15,195                      |                                                                     |