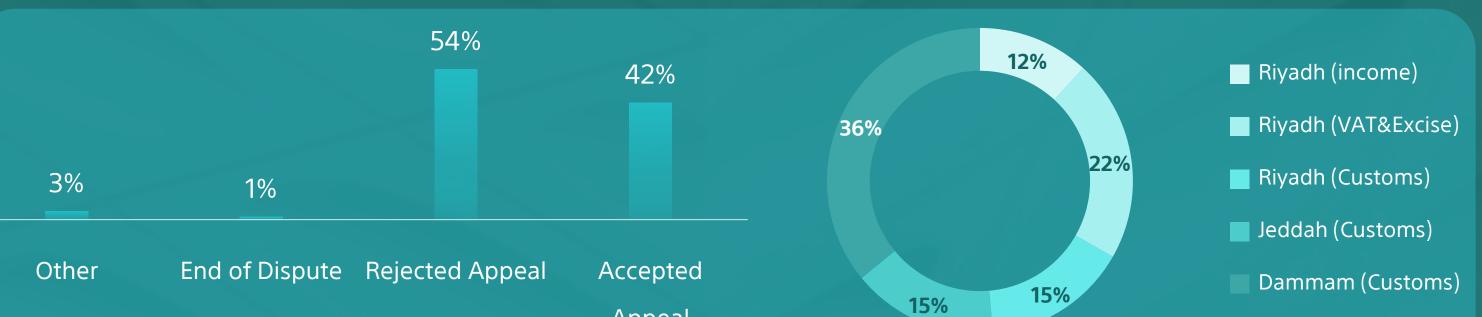

## Appeal Decisions 6,566

| Committee    | Accepted<br>Appeal | Rejected<br>Appeal | End of Dispute | Other | Total |       |
|--------------|--------------------|--------------------|----------------|-------|-------|-------|
| Income       | Riyadh             | 502                | 250            | 2     | 21    | 776   |
| VAT & Excise | Riyadh             | 410                | 934            | 30    | 33    | 1,407 |
|              | Riyadh             | -                  | -              | -     | -     | 1,011 |
| Customs      | Jeddah             | -                  | -              | -     | -     | 1,012 |
|              | Dammam             | -                  | -              | -     | -     | 2,360 |
| Total        | 912                | 1,184              | 32             | 54    | 6,566 |       |